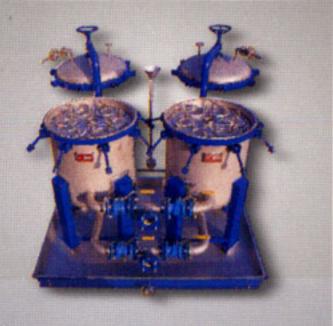

# VERTICAL PRESSURE LEAF FILTER

With Sluicing

In SS for Pharma Industry

For filtration of liquids with suspended solid contents upto 7%. No filter cloth requirement. Automatic dislodging of filtered cake by pneumatic vibrator or oscillating sluice header. Dry or wet cake discharge is possible. Filtration area upto 120m<sup>2</sup>.

## **Applications**

- Bleaching earth/activated carbon
- Resins
- Crude oil
- Sulphur
- Ni-catalyst
- Glucose
- Fatty acid
- Brine
- Winterisation
- Electrolyte