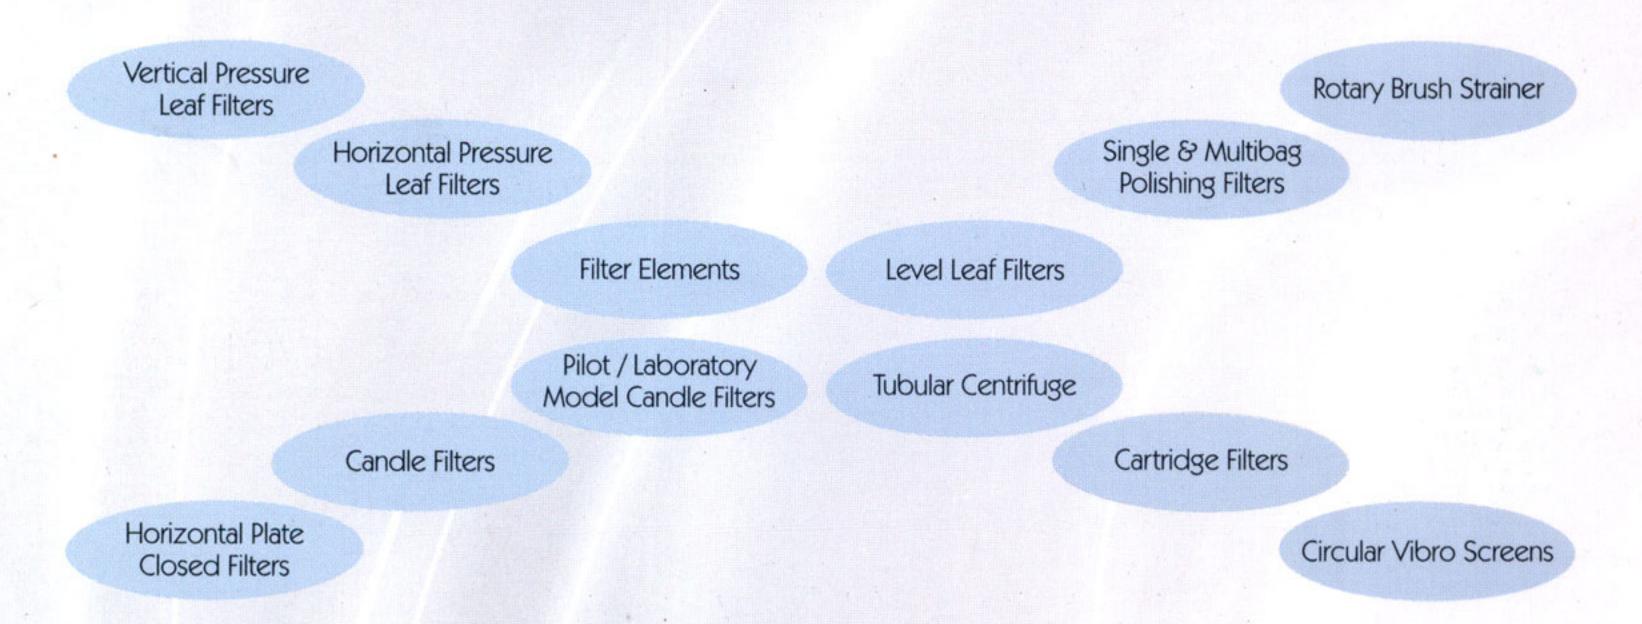

# VERTICAL PRESSURE LEAF FILTER

With Sluicing

In SS for Pharma Industry

For filtration of liquids with suspended solid contents upto 7%. No filter cloth requirement. Automatic dislodging of filtered cake by pneumatic vibrator or oscillating sluice header. Dry or wet cake discharge is possible. Filtration area upto 120m<sup>2</sup>.

## HORIZONTAL PRESSURE LEAF FILTER

Sharplex horizontal Pressure Leaf Filter (shell retraction or bundle retraction) features horizontal pressure vessel, filter leaves, pneumatic vibrator assembly, bottom structure housing, hydraulic power pack for bonnet ring opening/closing and shell or bundle retraction. Filter leaves are mounted on a central outlet manifold with perfect 'O' ring sealing. Filtration areas from 2m2 to 200m2. Dry cake discharge or wet cake discharge is possible.

# FILTER ELEMENTS

Sharplex manufacturers wide range of filter elements for vertical or horizontal pressure leaf filters for any sizes and any makes. Filters elements are manufactured with '5' layer or '3' layer design, riveted or bolted depending on the requirements. With many years of experience in manufacturing the filter elements and with excellent workmanship many European companies are our OEM clients. The filter elements enveloped with filter cloths are also available.

Sharplex Single or Multibag polishing filters are basically used for post filtration. The baskets are fitted with quick opening type arrangements. Filter bags used are PP, PPS, Polyster Polyamide or special material depending on process conditions. Depending on flow rate single or multibags can be supplied.

ROTARY BRUSH STRAINER

Sharplex Rotary brush strainers are basically on line filters and can be operated fully automatic

## TUBULAR CENTRIFUGE

High speed separation & clarification. Sharplex Tubular centrifuge is a high speed solid bowl type machine for continuous separation of two immiscible liquids with density difference. This centrifuge is also used to separate small quantity of impurities from liquids.

# PILOT / LABORATORY MODEL CANDLE FILTERS

For Research purpose, Lab/Pilot scale results can be scaled up to production/Industrial units.

Filtration - Washing - drying

# CANDLE FILTER (BACK WASH TYPE)

Sharplex Candle Filter consists of candle shaped filter elements made out of Equi-Diameter pipes. Each candle is covered with filter hose in polypropylene, Polyester, Nylon, PVDF and PTFE. These candle are arranged vertically in a pressure vessel. Number of candles depends on filtration area of filter. Filtration & cake formation takes place under the pressure. Wet or dry discharge is possible by means of blow back. For continuous operation two filters are installed.

## CARTRIDGE

Sharplex is supplying Cartridge filters in various range of Cartridge elements. Housing are made of SS, PP, Hastelloy, Monel. Cartridges are reusable or disposable. PP, Spun, Pleated, Wound Cartridges are available in indisposable type and SS sintered, wire mesh Cartridges are available in reusable type. Complete skid mounted versions are available.