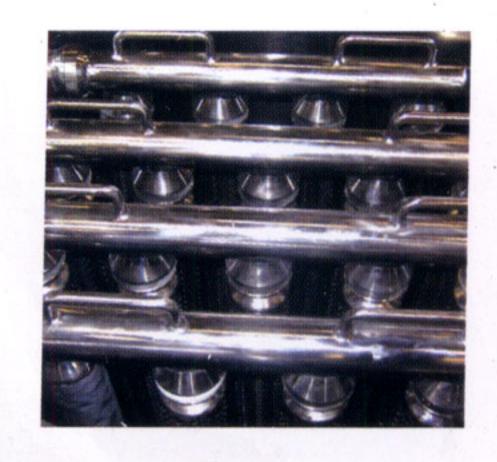

# FILTER ELEMENTS

Sharplex manufacturers wide range of filter elements for vertical or horizontal pressure leaf filters for any sizes and any makes. Filters elements are manufactured with '5' layer or '3' layer design, riveted or bolted depending on the requirements. With many years of experience in manufacturing the filter elements and with excellent workmanship many European companies are our OEM clients. The filter elements enveloped with filter cloths are also available.