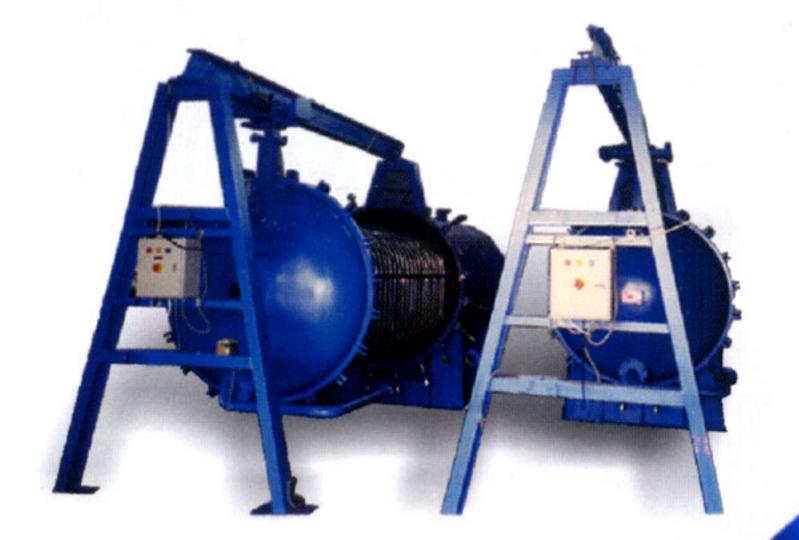

# CANDLE FILTER (BACK WASH TYPE)

Sharplex Candle Filter consists of candle shaped filter elements made out of Equi-Diameter pipes. Each candle is covered with filter hose in polypropylene, Polyester, Nylon, PVDF and PTFE. These candle are arranged vertically in a pressure vessel. Number of candles depends on filtration area of filter. Filtration & cake formation takes place under the pressure. Wet or dry discharge is possible by means of blow back. For continuous operation two filters are installed.

AUTO BACK WASH FILTER

- Process Water Filtration To remove suspended impurities from river water / process water
- Side stream filter for cooling towers To filter cooling water used in cooling towers to avoid clogging of the heat exchangers
- Municipal water filtration
- Power Plants To separate scale from water cooling generators
- Steel Industry To protect pumps & nozzles
- Paper Industry To protect clogging of Paper machine nozzles
- Chemical Plants, Food Industry To filter process water
- Machine tools To filter lubricating oils to reuse again