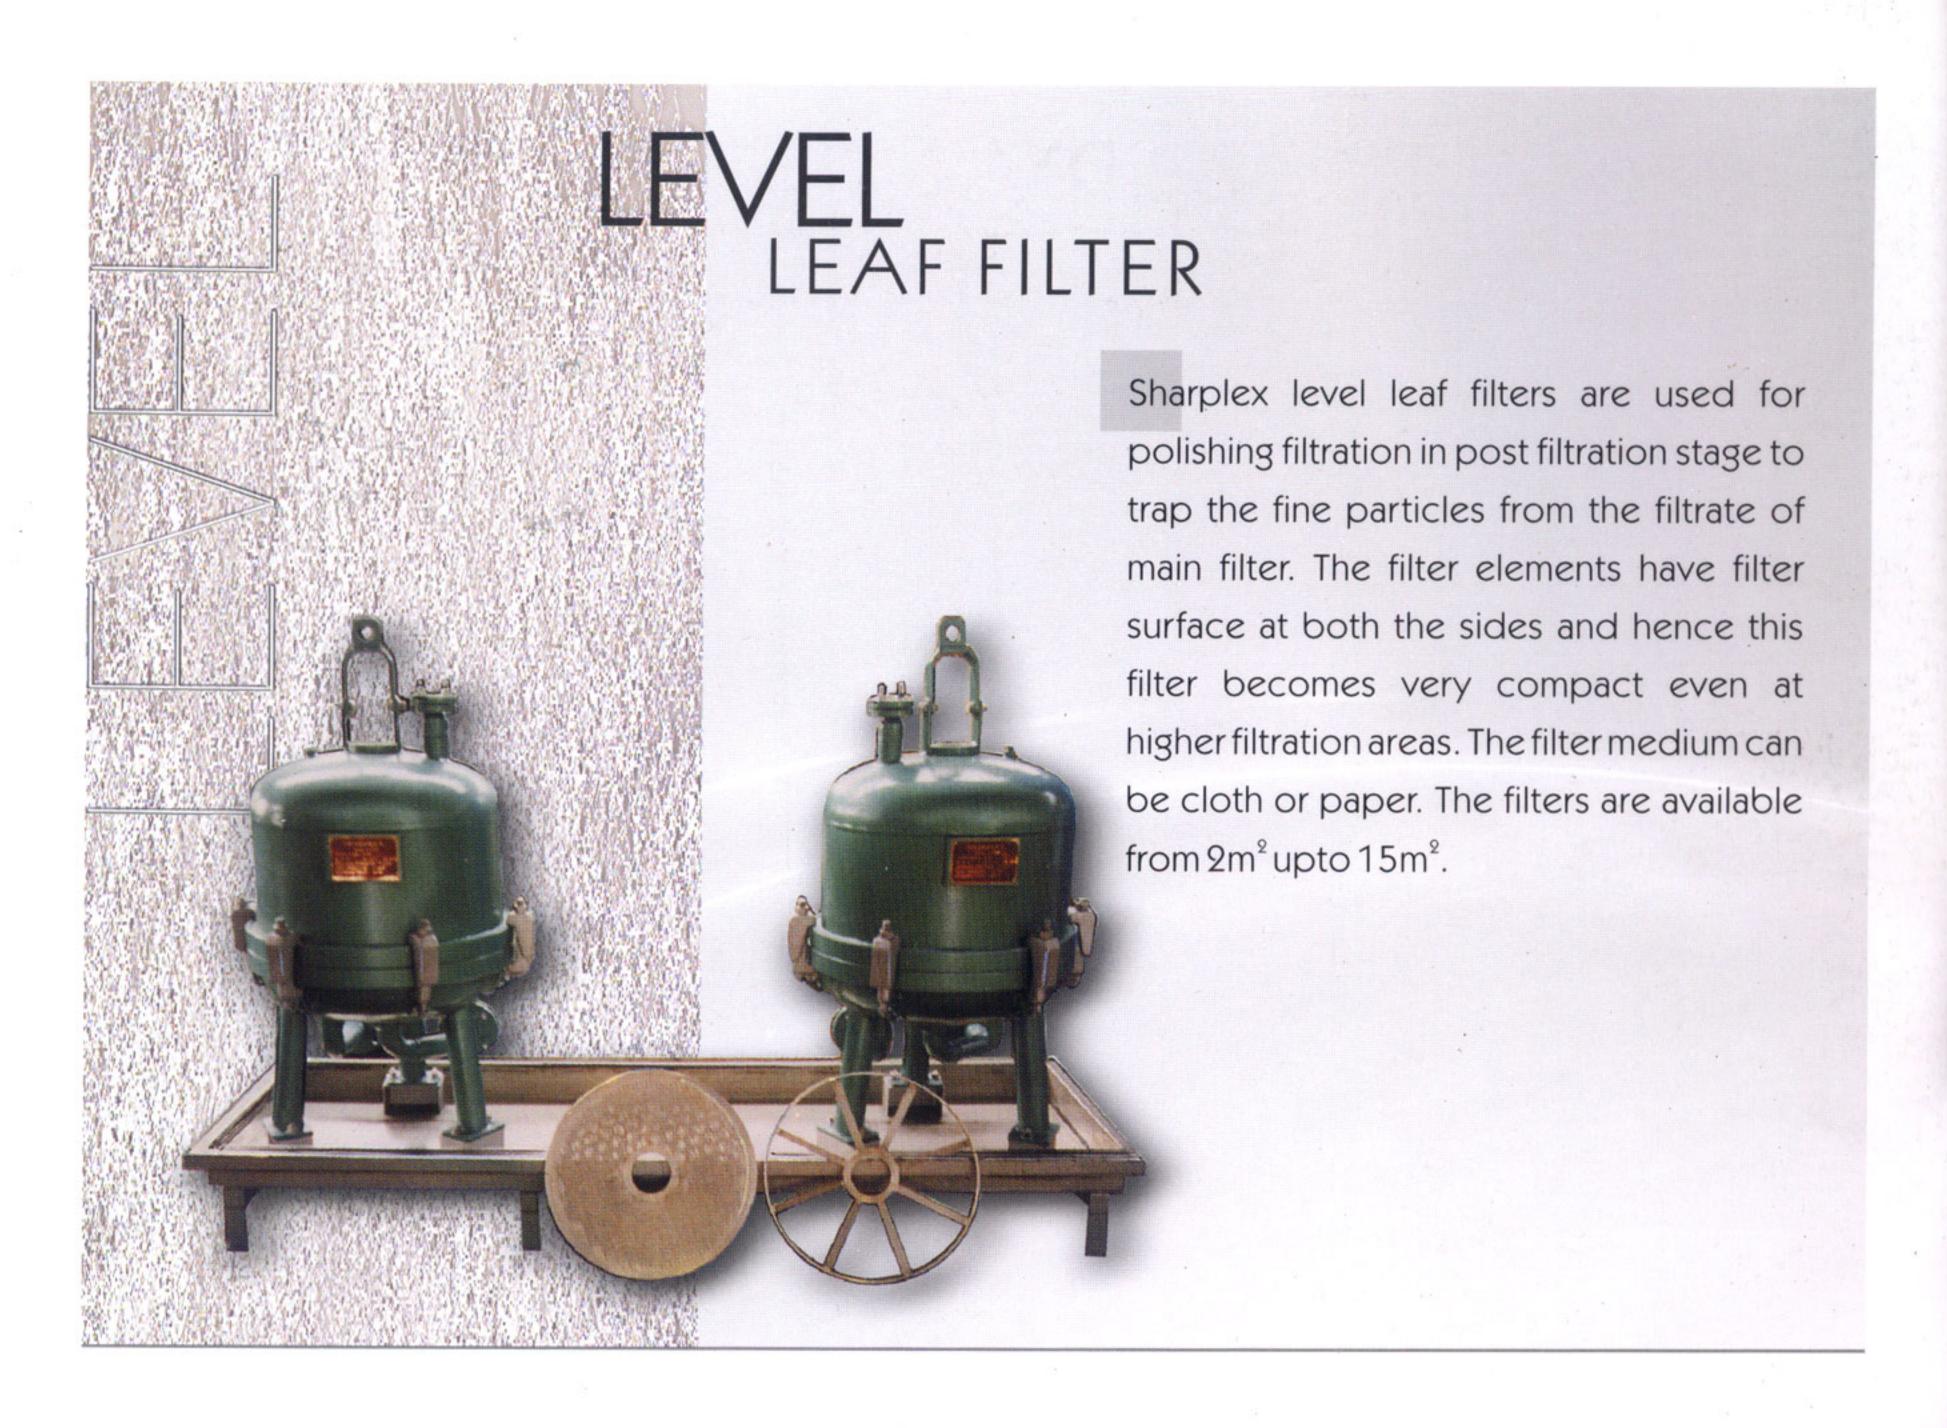

Sharplex Single or Multibag polishing filters are basically used for post filtration. The baskets are fitted with quick opening type arrangements. Filter bags used are PP, PPS, Polyster Polyamide or special material depending on process conditions. Depending on flow rate single or multibags can be supplied.