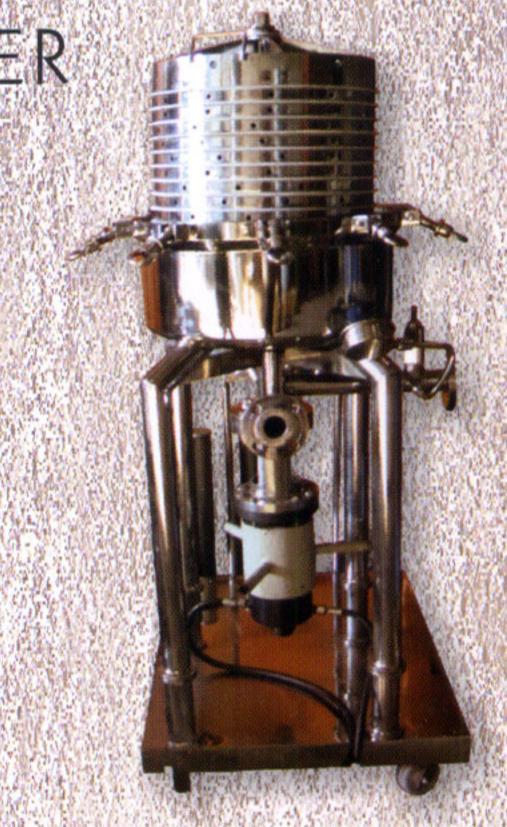

# PILOT / LABORATORY MODEL CANDLE FILTERS

For Research purpose, Lab/Pilot scale results can be scaled up to production/Industrial units.

Filtration - Washing - drying