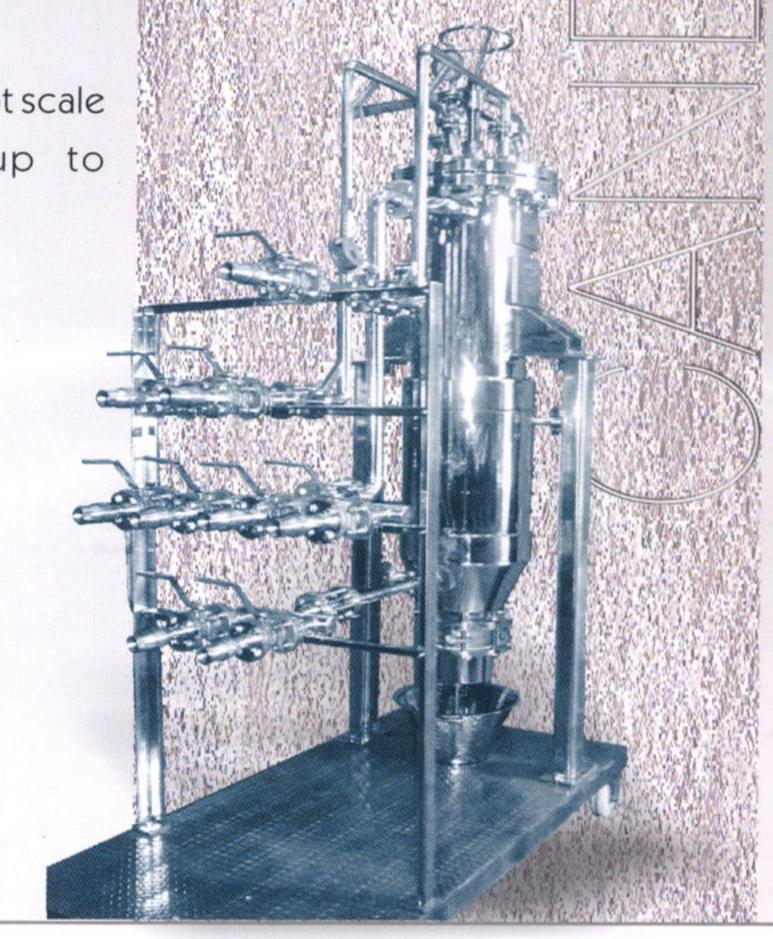

# PILOT / LABORATORY MODEL CANDLE FILTERS

For Research purpose, Lab/Pilot scale results can be scaled up to production/Industrial units.

Filtration - Washing - drying

# CANDLE FILTER (BACK WASH TYPE)

Sharplex Candle Filter consists of candle shaped filter elements made out of Equi-Diameter pipes. Each candle is covered with filter hose in polypropylene, Polyester, Nylon, PVDF and PTFE. These candle are arranged vertically in a pressure vessel. Number of candles depends on filtration area of filter. Filtration & cake formation takes place under the pressure. Wet or dry discharge is possible by means of blow back. For continuous operation two filters are installed.