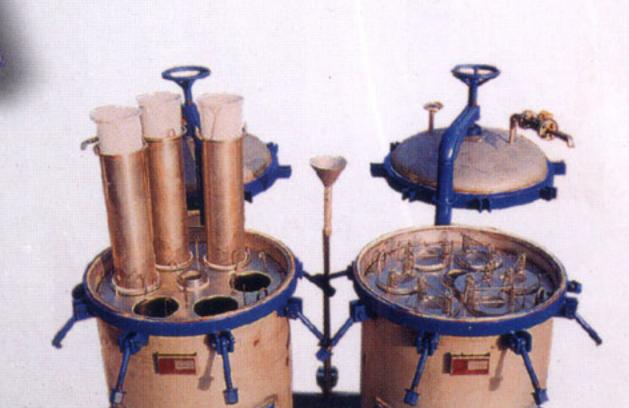

# PILOT / LABORATORY MODEL CANDLE FILTERS

For Research purpose, Lab/Pilot scale results can be scaled up to production/Industrial units.

Filtration - Washing - drying

# CANDLE FILTER (BACK WASH TYPE)

Sharplex Candle Filter consists of candle shaped filter elements made out of Equi-Diameter pipes. Each candle is covered with filter hose in polypropylene, Polyester, Nylon, PVDF and PTFE. These candle are arranged vertically in a pressure vessel. Number of candles depends on filtration area of filter. Filtration & cake formation takes place under the pressure. Wet or dry discharge is possible by means of blow back. For continuous operation two filters are installed.