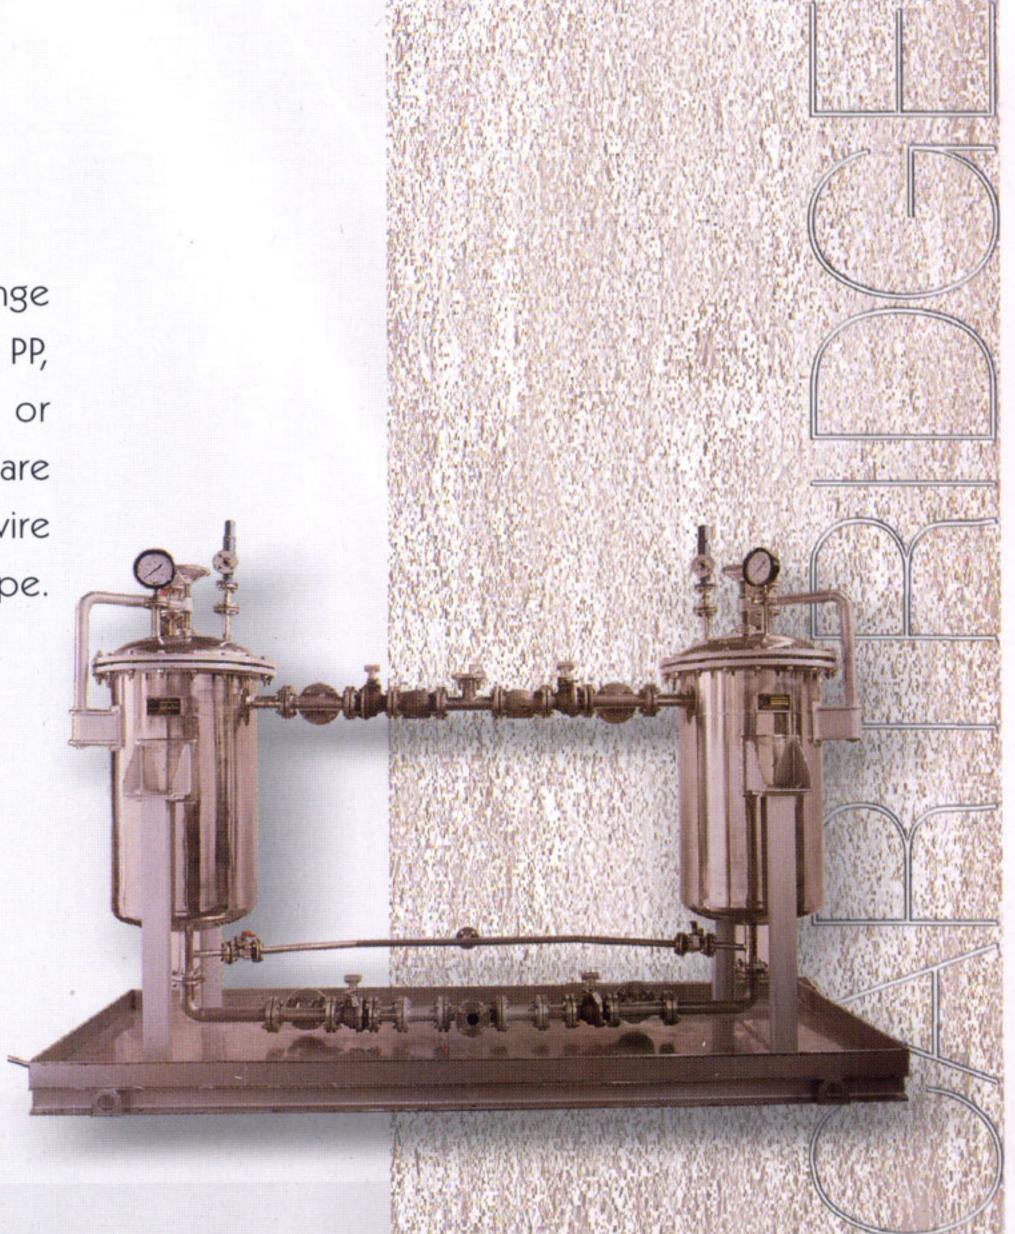

## CARTRIDGE

Sharplex is supplying Cartridge filters in various range of Cartridge elements. Housing are made of SS, PP, Hastelloy, Monel. Cartridges are reusable or disposable. PP, Spun, Pleated, Wound Cartridges are available in indisposable type and SS sintered, wire mesh Cartridges are available in reusable type. Complete skid mounted versions are available.