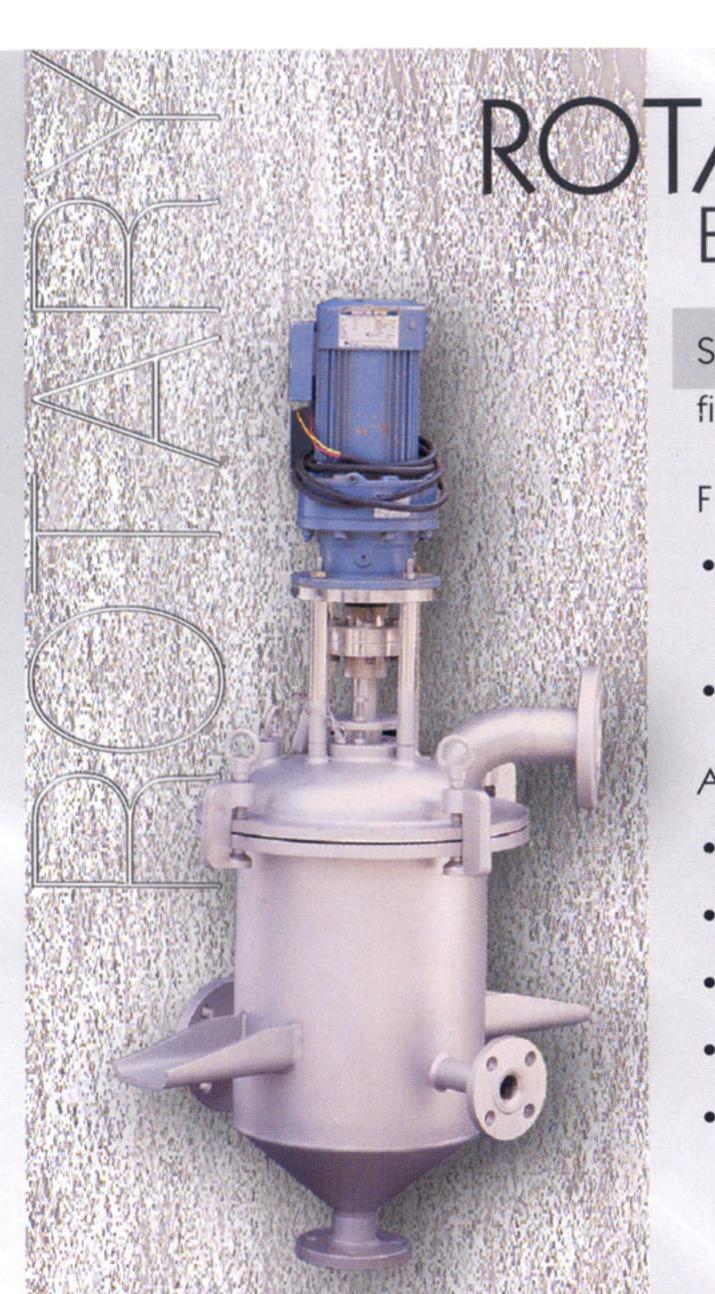

ROTARY BRUSH STRAINER

Sharplex Rotary brush strainers are basically on line filters and can be operated fully automatic

#### Features

- Self cleaning continuous separation of solids from liquids. Changeable filter elements
- V-wire element upto 5 micron can be used.

## Applications

- To reduce load on centrifuges
- Chemical Edible Pharma Industries
- Resin Lacquers Toothpaste filtration
- Printing Ink filtration
- · Palm Oil industries for crude oil filtration.