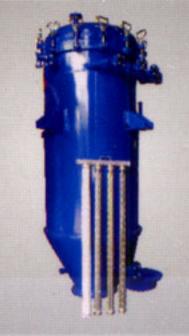

# CANDLE FILTER (BACK WASH TYPE)

Sharplex Candle Filter consists of candle shaped filter elements made out of Equi-Diameter pipes. Each candle is covered with filter hose in polypropylene, Polyester, Nylon, PVDF and PTFE. These candle are arranged vertically in a pressure vessel. Number of candles depends on filtration area of filter. Filtration & cake formation takes place under the pressure. Wet or dry discharge is possible by means of blow back. For continuous operation two filters are installed.