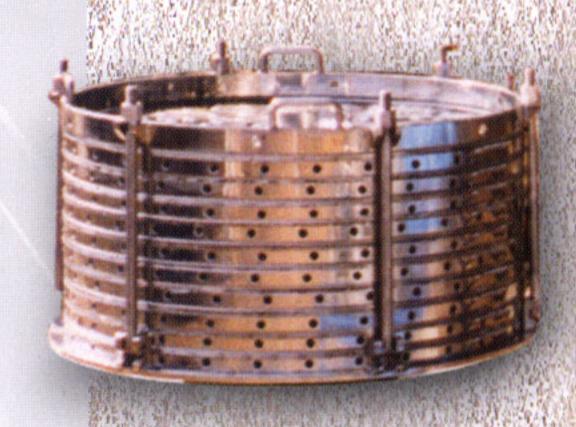

# FILTER ELEMENTS

Sharplex manufacturers wide range of filter elements for vertical or horizontal pressure leaf filters for any sizes and any makes. Filters elements are manufactured with '5' layer or '3' layer design, riveted or bolted depending on the requirements. With many years of experience in manufacturing the filter elements and with excellent workmanship many European companies are our OEM clients. The filter elements enveloped with filter cloths are also available.