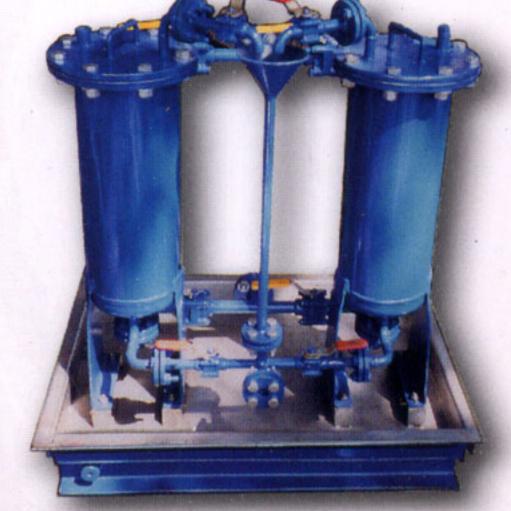

# CANDLE FILTER (BACK WASH TYPE)

Sharplex Candle Filter consists of candle shaped filter elements made out of Equi-Diameter pipes. Each candle is covered with filter hose in polypropylene, Polyester, Nylon, PVDF and PTFE. These candle are arranged vertically in a pressure vessel. Number of candles depends on filtration area of filter. Filtration & cake formation takes place under the pressure. Wet or dry discharge is possible by means of blow back. For continuous operation two filters are installed.

AUTO BACK WASH FILTER

- Process Water Filtration To remove suspended impurities from river water / process water
- Side stream filter for cooling towers To filter cooling water used in cooling towers to avoid clogging of the heat exchangers
- Municipal water filtration
- Power Plants To separate scale from water cooling generators
- Steel Industry To protect pumps & nozzles
- Paper Industry To protect clogging of Paper machine nozzles
- Chemical Plants, Food Industry To filter process water
- Machine tools To filter lubricating oils to reuse again