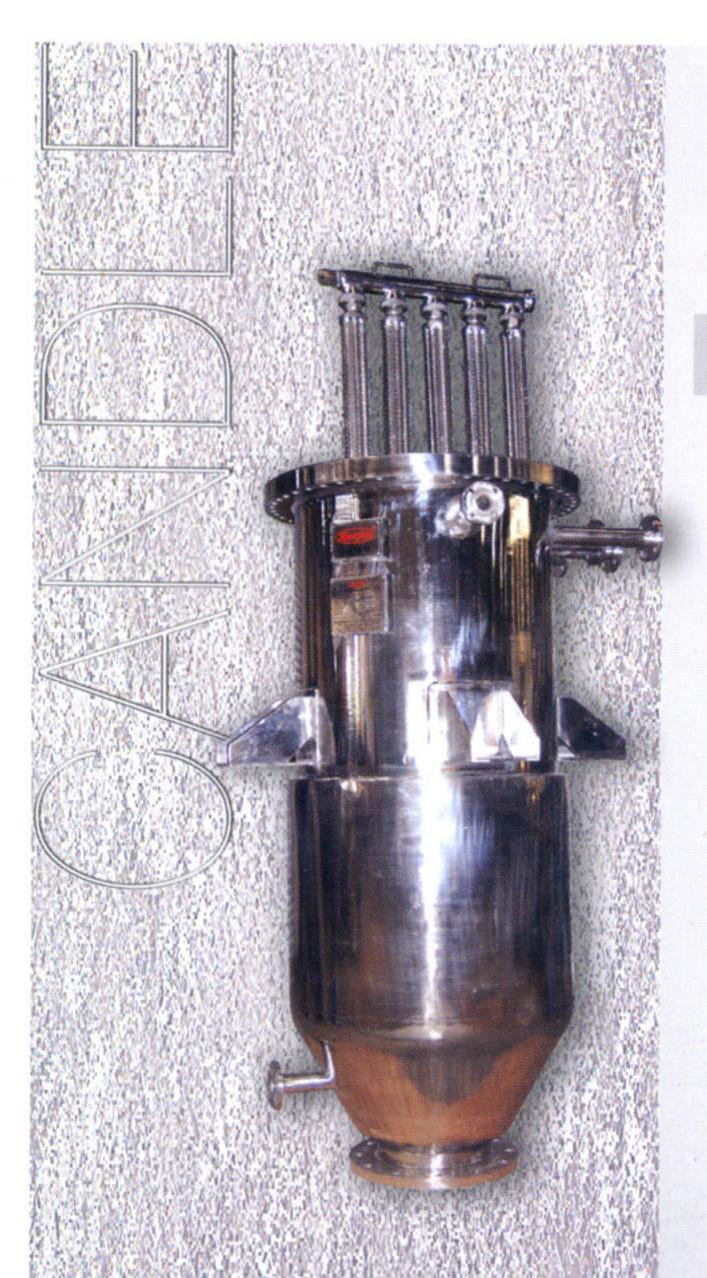

# CANDLE FILTER (BACK WASH TYPE)

Sharplex Candle Filter consists of candle shaped filter elements made out of Equi-Diameter pipes. Each candle is covered with filter hose in polypropylene, Polyester, Nylon, PVDF and PTFE. These candle are arranged vertically in a pressure vessel. Number of candles depends on filtration area of filter. Filtration & cake formation takes place under the pressure. Wet or dry discharge is possible by means of blow back. For continuous operation two filters are installed.