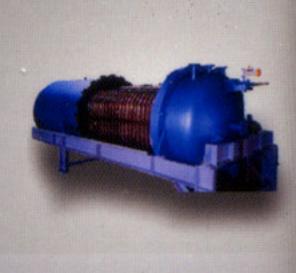

## TUBULAR CENTRIFUGE

High speed separation & clarification. Sharplex Tubular centrifuge is a high speed solid bowl type machine for continuous separation of two immiscible liquids with density difference. This centrifuge is also used to separate small quantity of impurities from liquids.

#### **Applications**

- Pharma
- Chemical
- Food industries
- Edible oil industries
- Printing Ink
- Paint industries
- Gum clarification etc

HORIZONTAL PLATE
CLOSED FILTER

Sharplex horizontal plate closed filter is Used for filtration of small batches in Pharma, Chemical, Edible oil, Food Industries, Complete products recovery is possible with scavenger plate. GMP models are available, models are ranging from 8", 14", 18", 24" & 33". Material of construction In SS304, Ss316, PP, PVDF, Hostelloy moreletc.