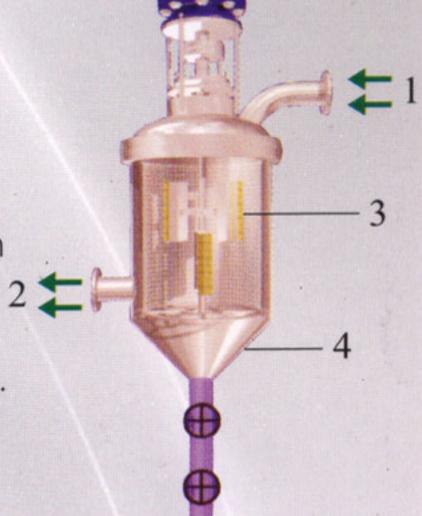

# CANDLE FILTER (BACK WASH TYPE)

Sharplex Candle Filter consists of candle shaped filter elements made out of Equi-Diameter pipes. Each candle is covered with filter hose in polypropylene, Polyester, Nylon, PVDF and PTFE. These candle are arranged vertically in a pressure vessel. Number of candles depends on filtration area of filter. Filtration & cake formation takes place under the pressure. Wet or dry discharge is possible by means of blow back. For continuous operation two filters are installed.