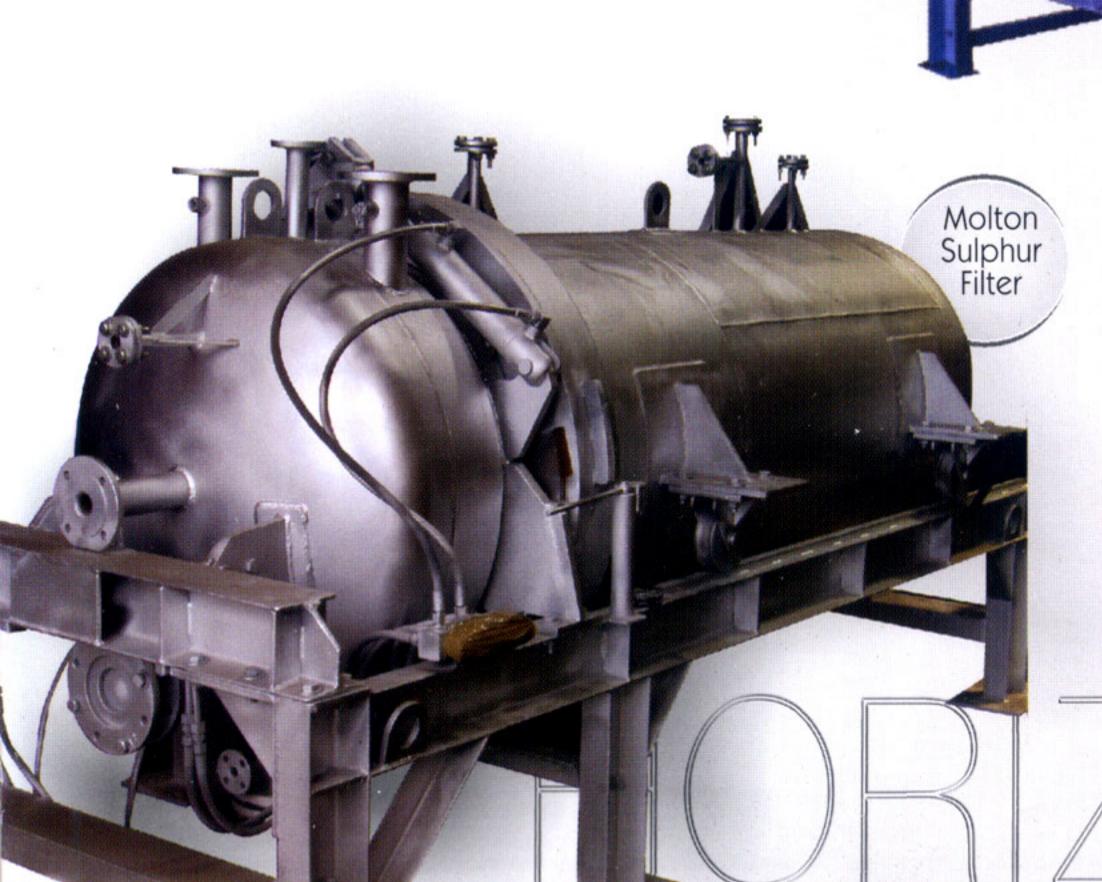

## HORIZONTAL PRESSURE LEAF FILTER

Sharplex horizontal Pressure Leaf Filter (shell retraction or bundle retraction) features horizontal pressure vessel, filter leaves, pneumatic vibrator assembly, bottom structure housing, hydraulic power pack for bonnet ring opening/closing and shell or bundle retraction. Filter leaves are mounted on a central outlet manifold with perfect 'O' ring sealing. Filtration areas from 2m2 to 200m2. Dry cake discharge or wet cake discharge is possible.

Material of construction: Stainless steel, Carbon steel with rubber, PP, PVDF lining, Monel, Inconel, etc. 'O' ring sealing are available in BUNA-N, Viton, EPDM, Nitrile, Silicon etc.

Bundle Retraction Design