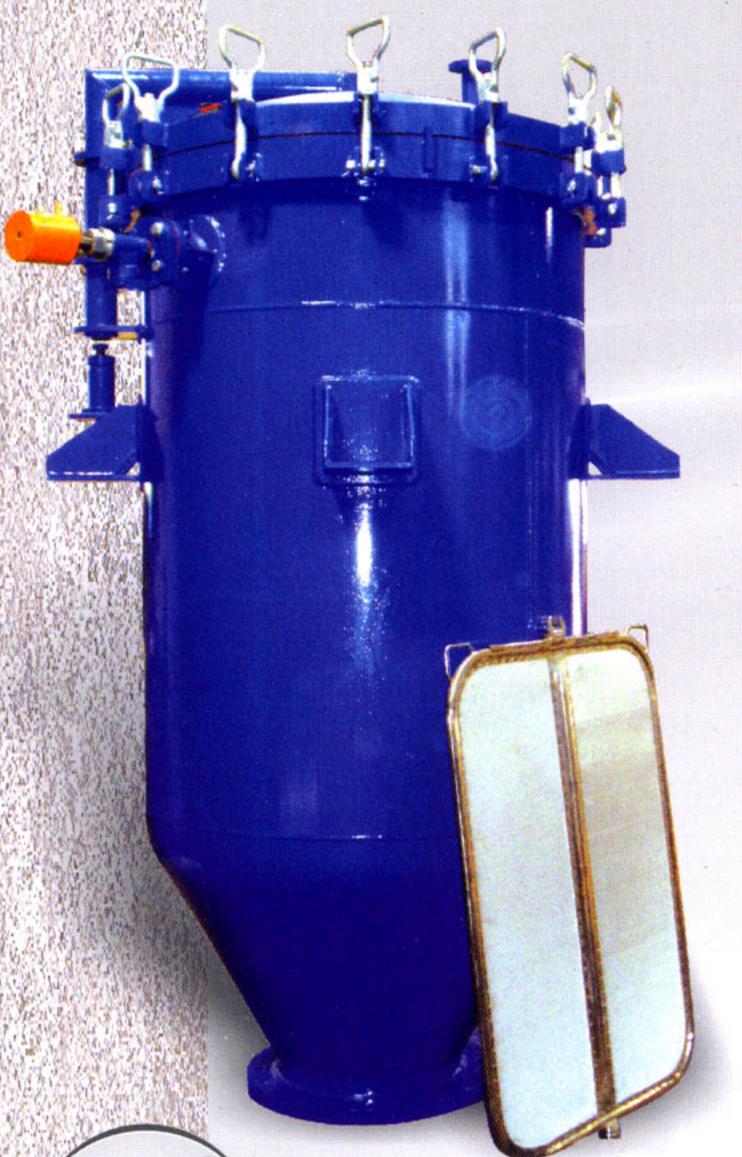

# VERTICAL PRESSURE LEAF FILTER

With Sluicing

In SS for Pharma Industry

For filtration of liquids with suspended solid contents upto 7%. No filter cloth requirement. Automatic dislodging of filtered cake by pneumatic vibrator or oscillating sluice header. Dry or wet cake discharge is possible. Filtration area upto 120m<sup>2</sup>.

## **Applications**

- Bleaching earth/activated carbon
- Resins
- Crude oil
- Sulphur
- Ni-catalyst
- Glucose
- Fatty acid
- Brine
- Winterisation
- Electrolyte