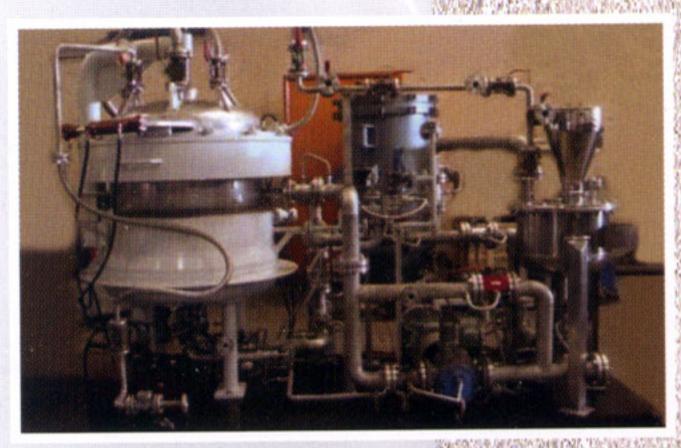

## HORIZONTAL PRESSURE LEAF FILTER

Sharplex horizontal Pressure Leaf Filter (shell retraction or bundle retraction) features horizontal pressure vessel, filter leaves, pneumatic vibrator assembly, bottom structure housing, hydraulic power pack for bonnet ring opening/closing and shell or bundle retraction. Filter leaves are mounted on a central outlet manifold with perfect 'O' ring sealing. Filtration areas from 2m2 to 200m2. Dry cake discharge or wet cake discharge is possible.

Material of construction: Stainless steel, Carbon steel with rubber, PP, PVDF lining, Monel, Inconel, etc. 'O' ring sealing are available in BUNA-N, Viton, EPDM, Nitrile, Silicon etc.

Bundle Retraction Design