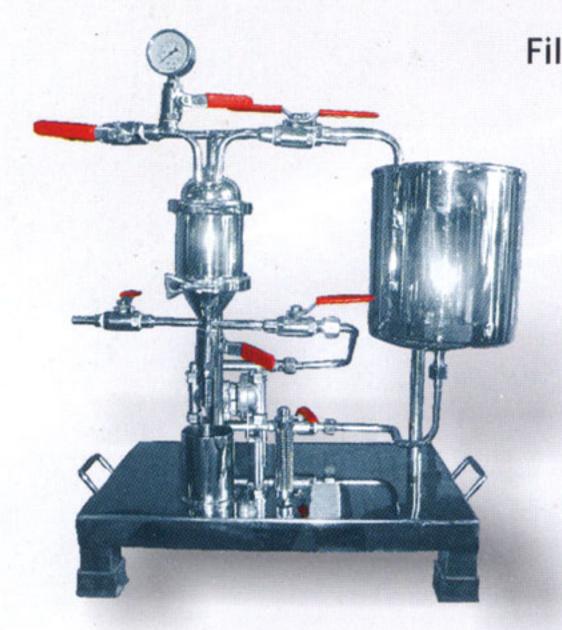

#### **Applications**

- Pharma
- Chemical
- Food industries
- Edible oil industries
- Printing Ink
- Paint industries
- Gum clarification etc

HORIZONTAL PLATE
CLOSED FILTER

Sharplex horizontal plate closed filter is Used for filtration of small batches in Pharma, Chemical, Edible oil, Food Industries, Complete products recovery is possible with scavenger plate. GMP models are available, models are ranging from 8", 14", 18", 24" & 33". Material of construction In SS304, Ss316, PP, PVDF, Hostelloy moreletc.

Standard Model Horizontal Plate Closed Filter

Zero hold up Horizontal Plate Closed Filter with Hydraulic tightening

Filter Cartridge