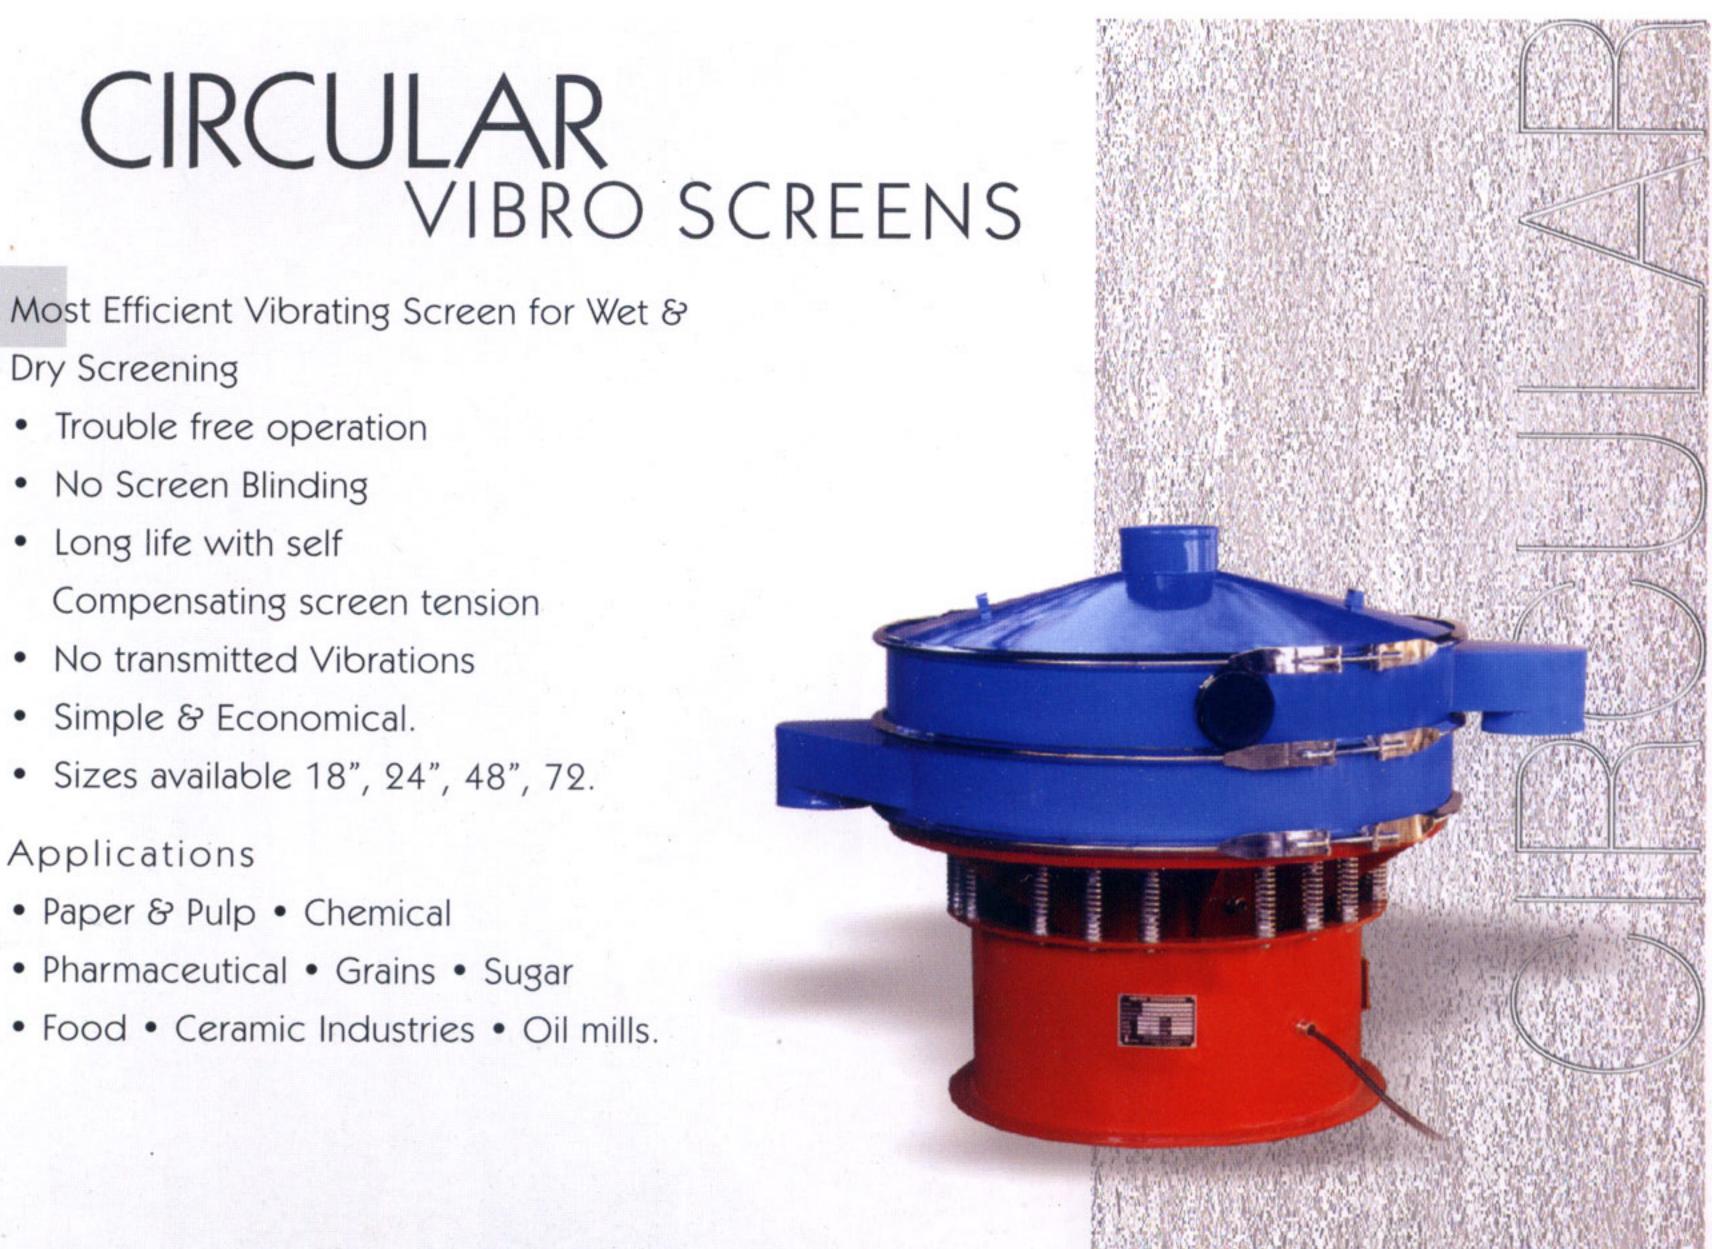

atic

#### Features

- Self cleaning continuous separation of solids from liquids. Changeable filter elements
- V-wire element upto 5 micron can be used.

## Applications

- To reduce load on centrifuges
- Chemical Edible Pharma Industries
- Resin Lacquers Toothpaste filtration
- Printing Ink filtration
- · Palm Oil industries for crude oil filtration.



## TUBULAR CENTRIFUGE

High speed separation & clarification. Sharplex Tubular centrifuge is a high speed solid bowl type machine for continuous separation of two immiscible liquids with density difference. This centrifuge is also used to separate small quantity of impurities from liquids.

#### **Applications**

- Pharma
- Chemical
- Food industries
- Edible oil industries
- Printing Ink
- Paint industries
- Gum clarification etc









HORIZONTAL PLATE
CLOSED FILTER

Sharplex horizontal plate closed filter is Used for filtration of small batches in Pharma, Chemical, Edible oil, Food Industries, Complete products recovery is possible with scavenger plate. GMP models are available, models are ranging from 8", 14", 18", 24" & 33". Material of construction In SS304, Ss316, PP, PVDF, Hostelloy moreletc.



Standard Model Horizontal Plate Closed Filter



Zero hold up Horizontal Plate Closed Filter with Hydraulic tightening



Filter Cartridge

### **Applications**

- Pharma & Food
- Processing
- Varnish
- Lacquer
- Resin
- Beverage
- · Edible oil etc.



Skid mounted unit with piping and valves

# PILOT / LABORATORY MODEL CANDLE FILTERS

For Research purpose, Lab/Pilot scale results can be scaled up to production/Industrial