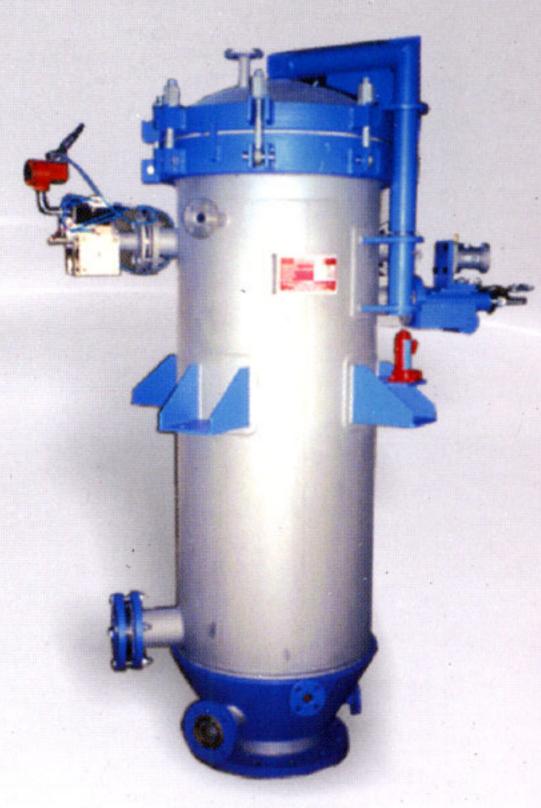

## HORIZONTAL PRESSURE LEAF FILTER

Sharplex horizontal Pressure Leaf Filter (shell retraction or bundle retraction) features horizontal pressure vessel, filter leaves, pneumatic vibrator assembly, bottom structure housing, hydraulic power pack for bonnet ring opening/closing and shell or bundle retraction. Filter leaves are mounted on a central outlet manifold with perfect 'O' ring sealing. Filtration areas from 2m2 to 200m2. Dry cake discharge or wet cake discharge is possible.

Material of construction: Stainless steel, Carbon steel with rubber, PP, PVDF lining, Monel, Inconel, etc. 'O' ring sealing are available in BUNA-N, Viton, EPDM, Nitrile, Silicon etc.

Bundle Retraction Design