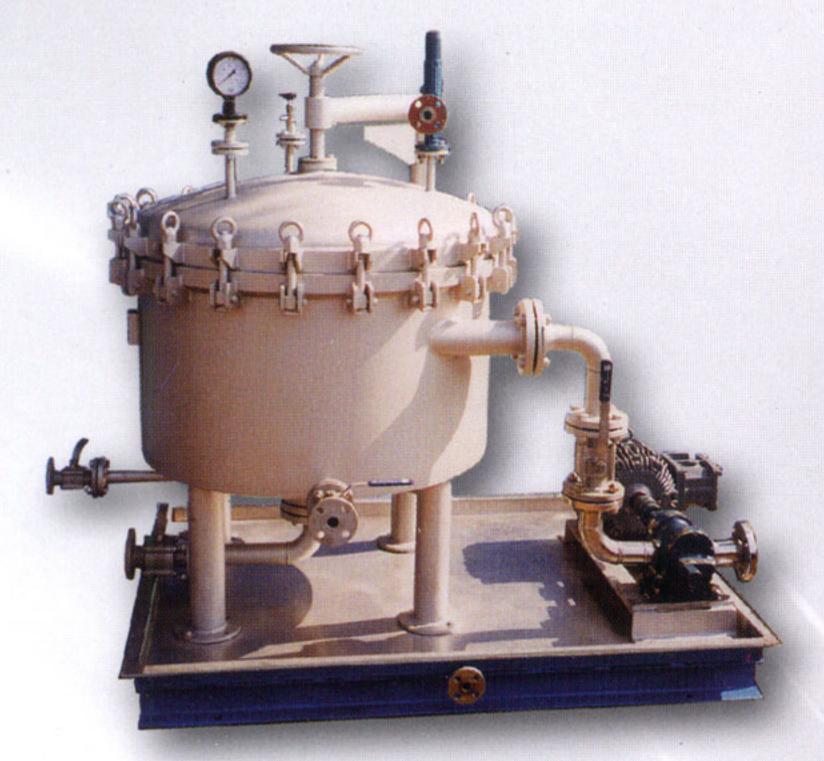

# VERTICAL PRESSURE LEAF FILTER

With Sluicing

In SS for Pharma Industry

For filtration of liquids with suspended solid contents upto 7%. No filter cloth requirement. Automatic dislodging of filtered cake by pneumatic vibrator or oscillating sluice header. Dry or wet cake discharge is possible. Filtration area upto 120m<sup>2</sup>.

## **Applications**

- Bleaching earth/activated carbon
- Resins
- Crude oil
- Sulphur
- Ni-catalyst
- Glucose
- Fatty acid
- Brine
- Winterisation
- Electrolyte