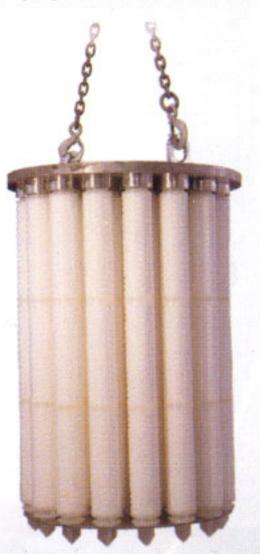

# CANDLE FILTER (BACK WASH TYPE)

Sharplex Candle Filter consists of candle shaped filter elements made out of Equi-Diameter pipes. Each candle is covered with filter hose in polypropylene, Polyester, Nylon, PVDF and PTFE. These candle are arranged vertically in a pressure vessel. Number of candles depends on filtration area of filter. Filtration & cake formation takes place under the pressure. Wet or dry discharge is possible by means of blow back. For continuous operation two filters are installed.