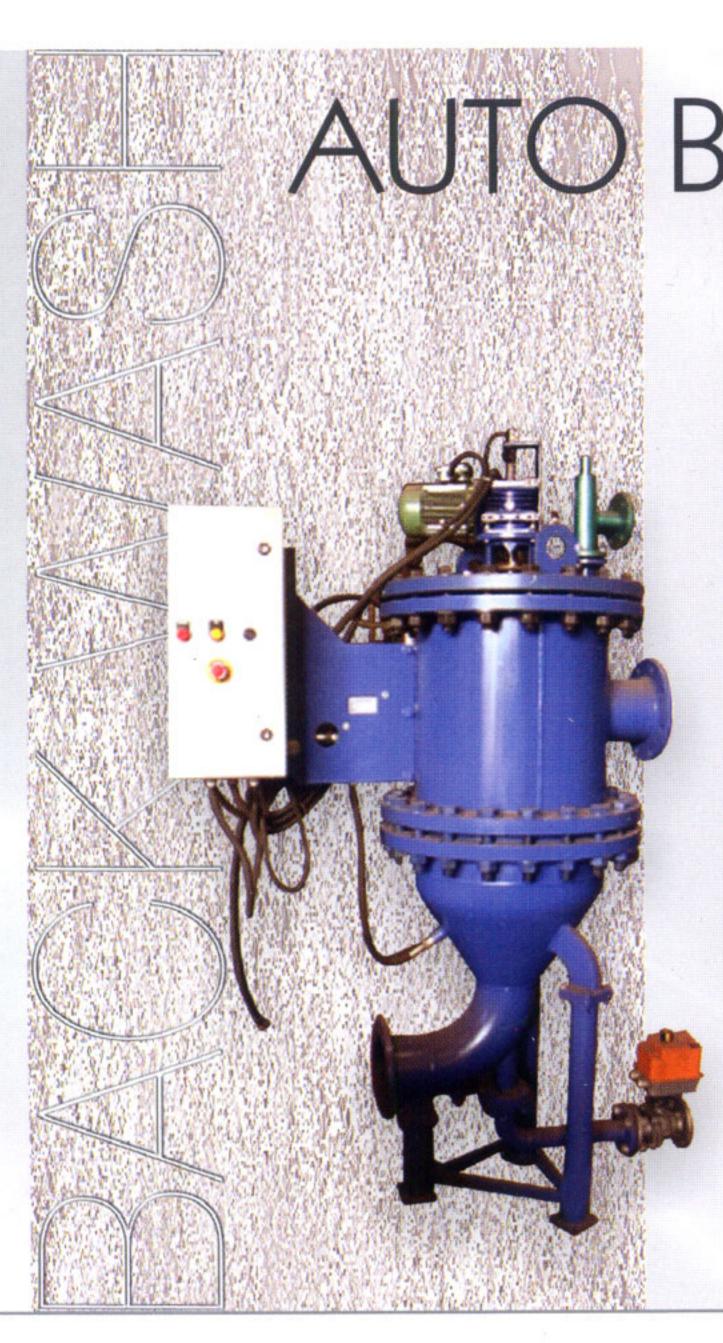

AUTO BACK WASH FILTER

- Process Water Filtration To remove suspended impurities from river water / process water
- Side stream filter for cooling towers To filter cooling water used in cooling towers to avoid clogging of the heat exchangers
- Municipal water filtration
- Power Plants To separate scale from water cooling generators
- Steel Industry To protect pumps & nozzles
- Paper Industry To protect clogging of Paper machine nozzles
- Chemical Plants, Food Industry To filter process water
- Machine tools To filter lubricating oils to reuse again