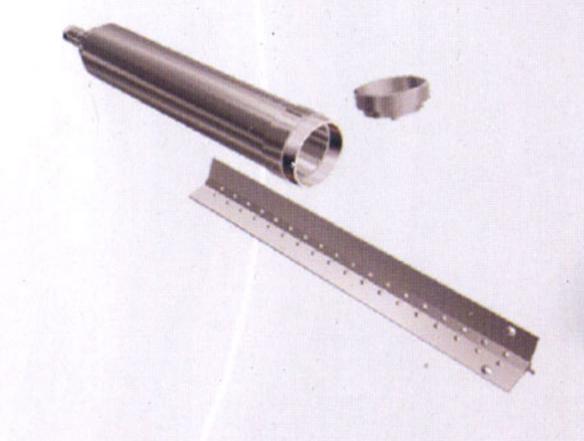

# FILTER ELEMENTS

Sharplex manufacturers wide range of filter elements for vertical or horizontal pressure leaf filters for any sizes and any makes. Filters elements are manufactured with '5' layer or '3' layer design, riveted or bolted depending on the requirements. With many years of experience in manufacturing the filter elements and with excellent workmanship many European companies are our OEM clients. The filter elements enveloped with filter cloths are also available.