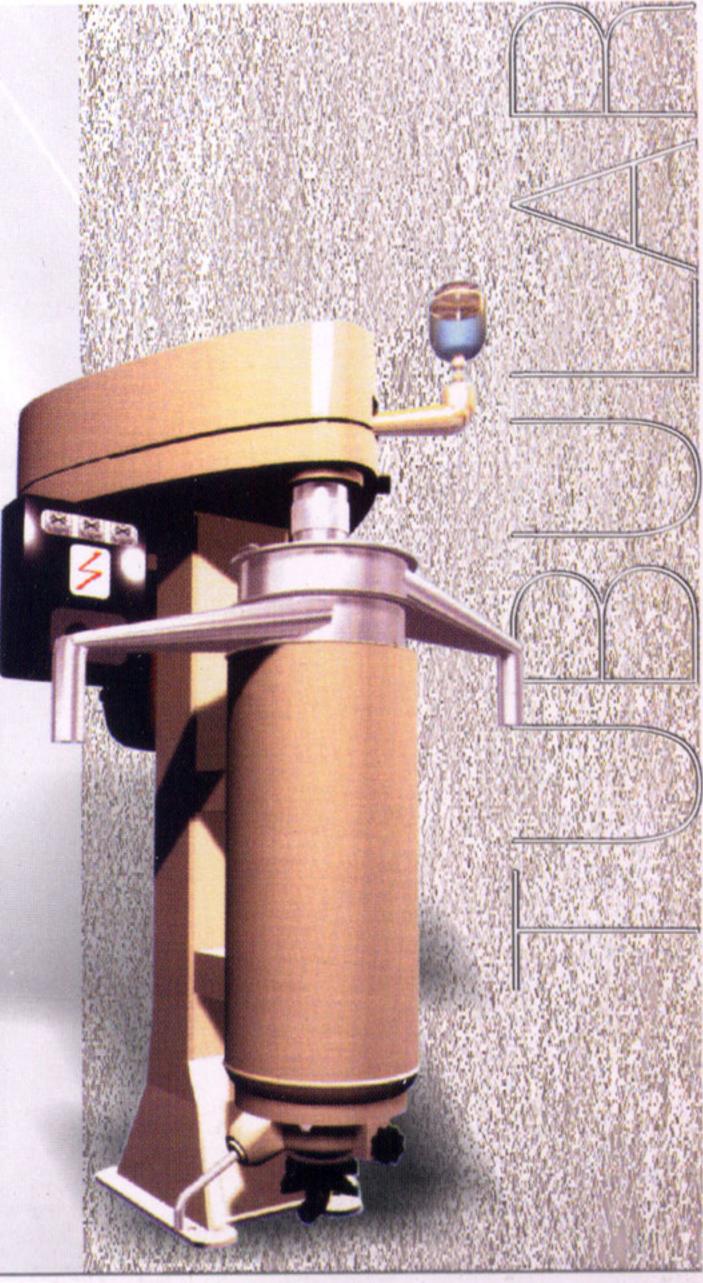

## TUBULAR CENTRIFUGE

High speed separation & clarification. Sharplex Tubular centrifuge is a high speed solid bowl type machine for continuous separation of two immiscible liquids with density difference. This centrifuge is also used to separate small quantity of impurities from liquids.

#### **Applications**

- Pharma
- Chemical
- Food industries
- Edible oil industries
- Printing Ink
- Paint industries
- Gum clarification etc

HORIZONTAL PLATE
CLOSED FILTER

Sharplex horizontal plate closed filter is Used for filtration of small batches in Pharma, Chemical, Edible oil, Food Industries, Complete products recovery is possible with scavenger plate. GMP models are available, models are ranging from 8", 14", 18", 24" & 33". Material of construction In SS304, Ss316, PP, PVDF, Hostelloy moreletc.